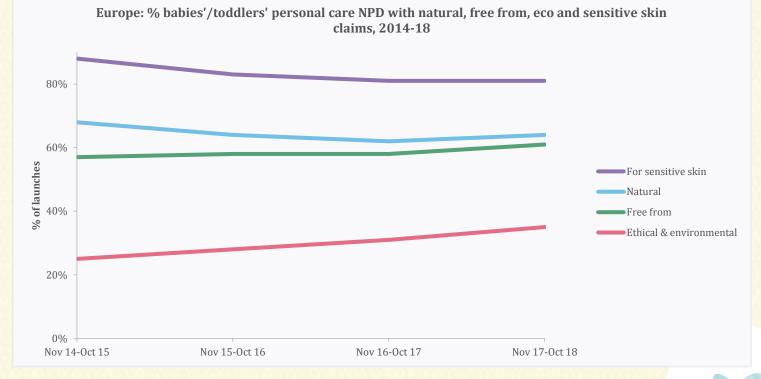

### Market continues to drive 'for sensitive skin', natural, 'safe' and eco-friendly NPD

Eor **sensitive skin** claims are ubiquitous in the baby personal care market (81%) catering to babies' delicate skin.

Natural, free from, and ethical/environmental claims are also increasingly prevalent – so brands need to work harder to stand out.

∏IGIANNI