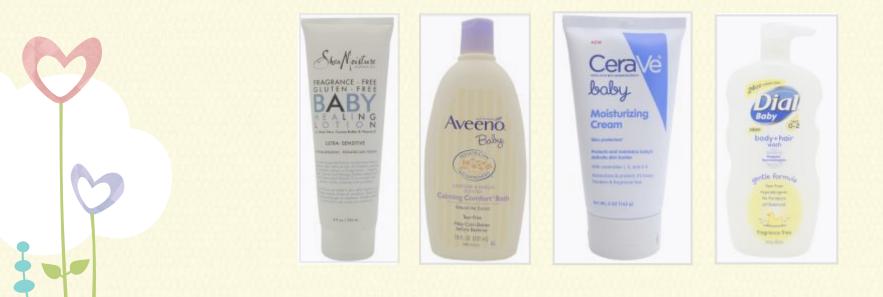

#### Brand extensions are a prominent baby personal care theme

Mintel Trend "Extend My Brand" explores the theme of established brands leveraging consumer trust to extend into new categories. Baby Dove is jumping on the bandwagon of adult personal care brands that have launched lines in the baby personal care space.

**CeraVe Baby, Aveeno Baby, Dial Baby and SheaMoisture Baby** all posted gains in 2015, with each brand benefitting from both a strong presence and gentle or therapeutic positioning in the adult personal care market.