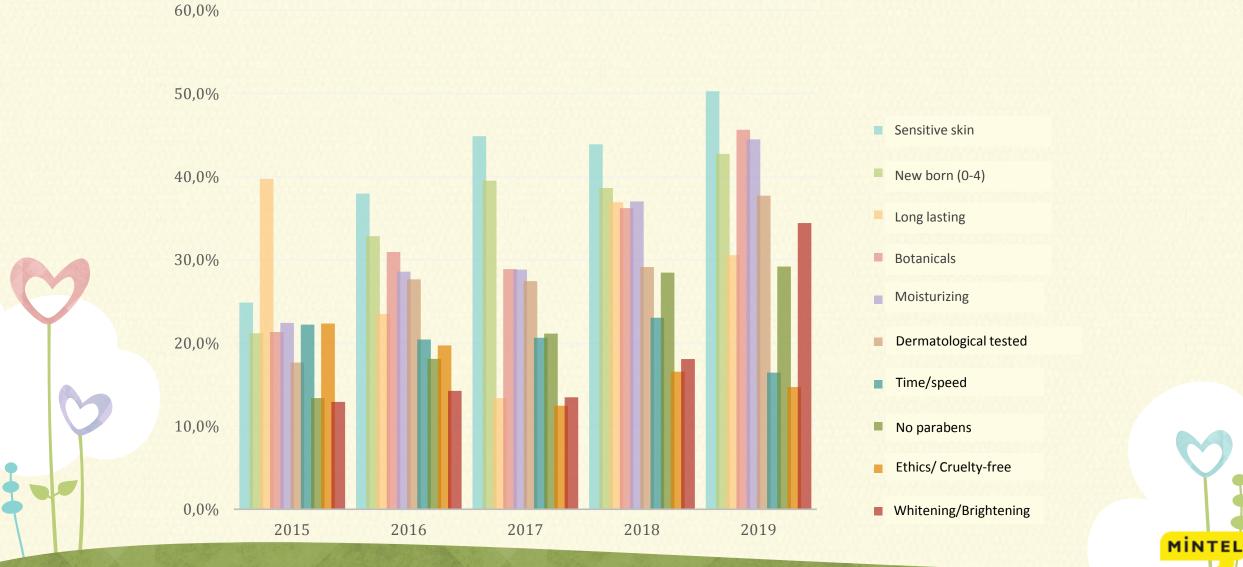

IMPORTANCE OF INGREDIENTS IN BABY LINES 80%

of parents in the UK like to know what ingredients are in the products they buy for their baby/child

PRODOTTI**GIANNI** 

PREFERENCE FOR ECO BABY PRODUCTS

74%

of parents in the UK prefer babies'/kids' products that are kinder to the environment – although convenience is key too REASONS FOR BUYING NATURAL TOILETRIES 48-56%

of UK buyers of natural/organic toiletries buy such products because they are free from unnecessary chemicals or better for health

Base: 780 UK internet users aged 16+ and parents of 0-4s and 768 UK buyers of babies'/children's personal care products, nappies or wipes; 724 UK internet users aged 16+ who have bought natural/organic versions in the last 6 months

#### Mintel analysis of baby care claims in the last 5 years



## **BABY CARE**

Market analysis

Products on the market

Our proposal: BABY CARE Formulas Our proposal: BABY CARE Ingredients



#### A few brands formulate with micelles to promote gentleness



Non-rinse, organic, donkey milk formula Leanor Bio Bébé Cuddle Micellar Water is non-rinse and formulated with organic donkey milk (rich in vitamins, minerals and trace elements) to cleanse and purify without drying skin and organic aloe vera (France).

PRODOTTI**GIANNI** 



### Non-rinse with 99% natural ingredients

Micellar Water is non-rinse and cleanses and refreshes baby's skin. It is made with 99% natural and 20% organic ingredients – based on organic chamomile and aloe vera (France).



#### Shampoo

Nivea Baby Micellar collection includes a shampoo and cleansing wash/gel – designed t