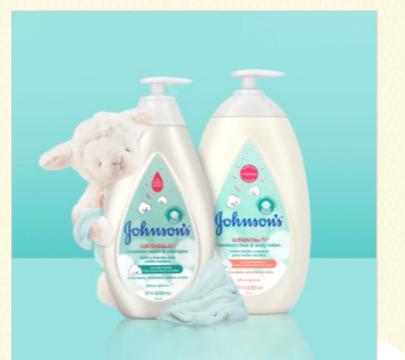

#### Johnson's CottonTouch collection is 'gentle enough for newborns'

Tapping into gentle, safe and natural trends is Johnson's CottonTouch collection, which especially targets newborns – who can have the most delicate skins.

As the name suggests, it is inspired by cotton – "one of the first things that your baby feels". It contains real cotton, and is free from parabens, phthalates, sulfates (for the shampoo) or dyes.

It includes Newborn Wash & Shampoo and Newborn Face & Body Lotion.