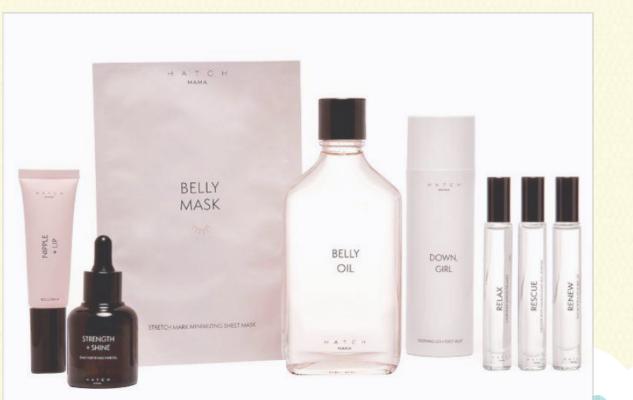

#### Natural collections target mums and babies: pregnancy-friendly Hatch Mama beauty range

The Hatch clothing brand for pregnant women has expanded into the beauty care market with the launch of Hatch Mama.

While the natural and clean beauty collection primarily targets pregnant women, it also clearly promotes being 100% safe for both users and the baby.

The range includes: Belly Oil; Belly Mask Stretch Mark Minimizing Sheet Mask in an on-trend sheet format; Nipple + Lip Rescue Balm; Down, Girl Soothing Leg + Foot Relief; and Strength + Shine Daily Fortifying Hair Oil.