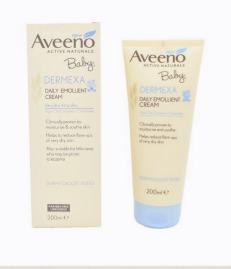

#### Prebiotic colloidal oatmeal

Daily Emollient Cream contains Active Naturals Triple Oat complex (with avenanthramides, oat oil and prebiotic colloidal oatmeal) to support the skin's microbiome and moisturise very dry skin (UK).