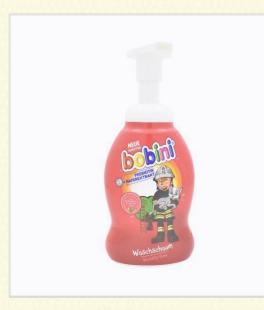

#### Prebiotic from plant sources Bobini Washing Foam has a new formula, and includes among other ingredients prebiotic derived from plant-based sources (eg chicory), known for stimulating the natural beneficial bacterial flora. A shampoo is also available (Poland).