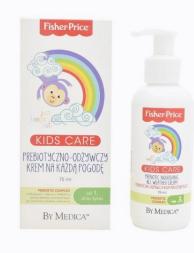

#### Prebiotic complex

F sher Price by Medica Kids Care Prediction Nourishing All Weather Cream contains a Prebiotic Complex to protect the skin's ecosystem and intensively and permanently moisturise, leaving a lubricating protective film on the skin (Poland).